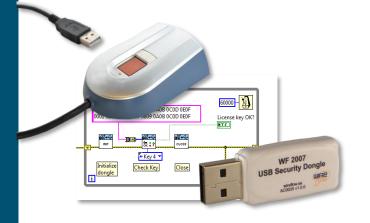

## Wireflow Products

Off the shelf products for test and measurement applications.

WireFlow Security Suite

I/O modules

•