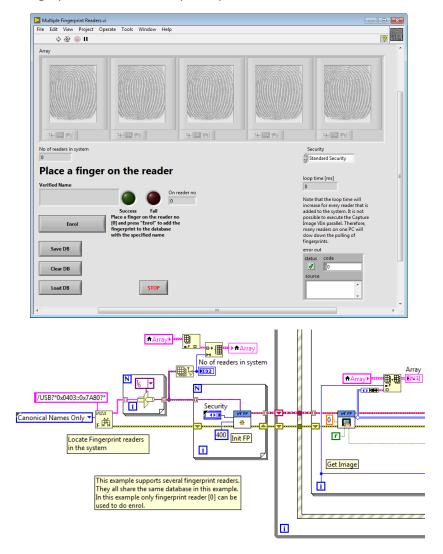

## Solution

The use of multiple fingerprint readers on one PC is supported since version 1.2.0.65 of the WF 2111 LabVIEW driver. Note that Capture Image.vi cannot execute in parallel. Therefore, adding many fingerprint readers to one PC will slow down the polling of fingerprints.

Example code is available as a zip file from <a href="www.wireflow.se/downloads">www.wireflow.se/downloads</a> (AB0005-101 AN15 Multiple 2111 Fingerprint Readers examples.zip).

WireFlow AB

Theres Svenssons gata 10 SE-417 55 Göteborg